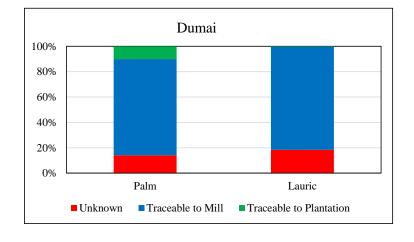

## PT Wilmar Nabati Indonesia, Dumai

Traceability Summary - Supplies from April 2014 - March 2015

| Supplying mills according to region |      |        | Traceability                                    | Palm  | Lauric |
|-------------------------------------|------|--------|-------------------------------------------------|-------|--------|
|                                     | Palm | Lauric | Unknown                                         | 14.1% | 18.4%  |
| North Sumatra                       | 14   | 1      | Traceable to mill <sup>+</sup>                  | 85.9% | 81.6%  |
| Riau                                | 70   | 3      | <sup>+</sup> (includes traceable to plantation) | 10.0% | 0.4%   |
| West Sumatra                        | 1    | 0      | -                                               |       |        |
| Jambi                               | 4    | 0      | No of Suppliers                                 |       |        |
| Belitung                            | 1    | 0      | Wilmar owned mill                               | 3     | 0      |
| Unknown                             | 3    | 1      | Third party mills                               | 90    | 5      |
| Total                               | 93   | 5      | Wilmar refineries                               | 3     | 4      |
|                                     |      |        | Others(refiners/traders/bulkers)                | 0     | 3      |
|                                     |      |        | Percentage                                      |       |        |
|                                     |      |        | Wilmar owned mill                               | 6.8%  | 0.0%   |
|                                     |      |        | Third party mills                               | 90.0% | 11.5%  |
|                                     |      |        | Wilmar refineries                               | 3.2%  | 75.5%  |
|                                     |      |        | Others(refiners/traders/bulkers)                | 0.0%  | 13.1%  |